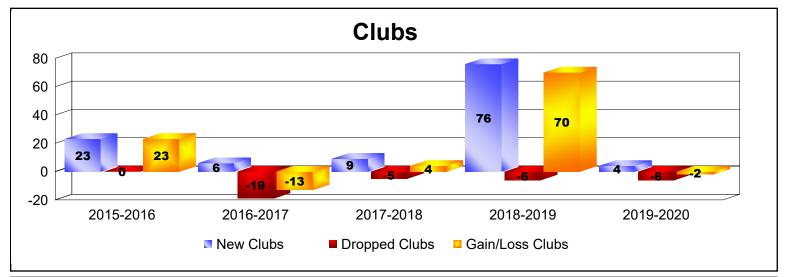

District 315A2 As of June 2020 Cumulative

| Year      | New<br>Clubs | Dropped<br>Clubs | Gain/<br>Loss<br>Clubs | New<br>Members | Charter<br>Members | Reinstate<br>Members | Transfer<br>Members | Total<br>Member<br>Added | Total<br>Members<br>Dropped | Gain/<br>Loss<br>Members |
|-----------|--------------|------------------|------------------------|----------------|--------------------|----------------------|---------------------|--------------------------|-----------------------------|--------------------------|
| 2015-2016 | 23           | 0                | 23                     | 313            | 689                | 189                  | 15                  | 1206                     | -743                        | 463                      |
| 2016-2017 | 6            | -19              | -13                    | 275            | 137                | 4                    | 13                  | 429                      | -1128                       | -699                     |
| 2017-2018 | 9            | -5               | 4                      | 1065           | 563                | 434                  | 75                  | 2137                     | -1037                       | 1100                     |
| 2018-2019 | 76           | -6               | 70                     | 462            | 1753               | 105                  | 44                  | 2364                     | -471                        | 1893                     |
| 2019-2020 | 4            | -6               | -2                     | 314            | 149                | 16                   | 106                 | 585                      | -1293                       | -708                     |
| Average   | 24           | -7               | 16                     | 486            | 658                | 150                  | 51                  | 1344                     | -934                        | 410                      |