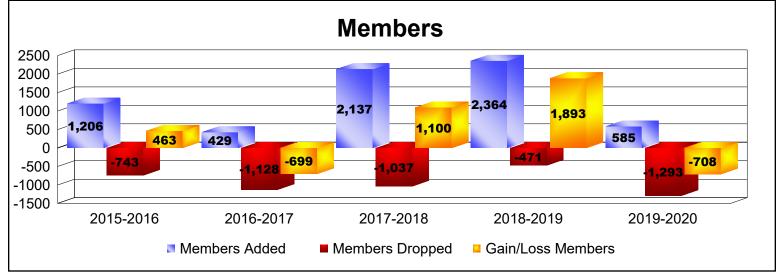

District 315A2 As of June 2020 Cumulative

| Year      | New<br>Clubs | Dropped<br>Clubs | Gain/<br>Loss<br>Clubs | New<br>Members | Charter<br>Members | Reinstate<br>Members | Transfer<br>Members | Total<br>Member<br>Added | Total<br>Members<br>Dropped | Gain/<br>Loss<br>Members |
|-----------|--------------|------------------|------------------------|----------------|--------------------|----------------------|---------------------|--------------------------|-----------------------------|--------------------------|
| 2015-2016 | 23           | 0                | 23                     | 313            | 689                | 189                  | 15                  | 1206                     | -743                        | 463                      |
| 2016-2017 | 6            | -19              | -13                    | 275            | 137                | 4                    | 13                  | 429                      | -1128                       | -699                     |
| 2017-2018 | 9            | -5               | 4                      | 1065           | 563                | 434                  | 75                  | 2137                     | -1037                       | 1100                     |
| 2018-2019 | 76           | -6               | 70                     | 462            | 1753               | 105                  | 44                  | 2364                     | -471                        | 1893                     |
| 2019-2020 | 4            | -6               | -2                     | 314            | 149                | 16                   | 106                 | 585                      | -1293                       | -708                     |
| Average   | 24           | -7               | 16                     | 486            | 658                | 150                  | 51                  | 1344                     | -934                        | 410                      |